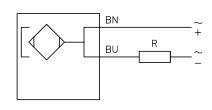

## DATI TECNICI / TECNICAL DATA

| - tipo / <i>type</i>                                            | sensore reed / switch reed                           |
|-----------------------------------------------------------------|------------------------------------------------------|
| - contatto / contact                                            |                                                      |
| - fili / wires                                                  |                                                      |
| - campo di tensione (AC / DC) / range voltage (AC / DC)         |                                                      |
| - corrente max / max current                                    | 50mA                                                 |
| - potenza max / max power                                       | 10W                                                  |
| - grado di protezione (IEC 60529) / safety device (IEC 60529)   | IP68                                                 |
| - protezione inversione polarità / polarity reversal protection | SI/YES                                               |
| - temperatura di esercizio / operation temperature              | 20°C / +70°C                                         |
| - commutazione / switching time                                 |                                                      |
| - vita elettrica / electric life                                | 10 <sup>6</sup> cicli / <i>10<sup>6</sup> cycles</i> |
| - lunghezza cavo / cable lenght                                 | 3000mm                                               |