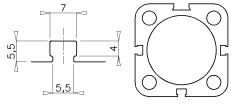

**391.20.**Ø magnetic switch with stirrup for cylinder ISO 15552 with "Mickey-mouse" profile

**391.30.032** magnetic switch with stirrup for cylinder with tie rods