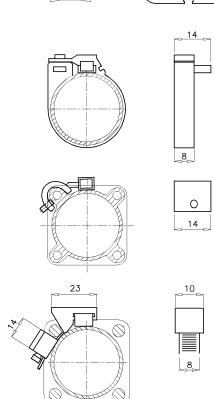

**391.00.032** interruttore magnetico per cilindro ISO 15552 con profilo quadro e cilindro compatto

**391.00.032** magnetic switch for cylinder ISO 15552 with square profile and for compact cylinder

- **391.10.**Ø interruttore magnetico completo di fascetta per microcilindro ISO 6432
- **391.10.**Ø magnetic switch with band for microcylinder ISO 6432

**391.20.**Ø magnetic switch with stirrup for cylinder ISO 15552 with "Mickey-mouse" profile

**391.30.032** magnetic switch with stirrup for cylinder with tie rods