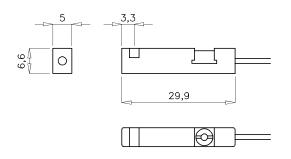

**391.00.032** interruttore magnetico per cilindro ISO 15552 con profilo quadro e cilindro compatto

**391.00.032** magnetic switch for cylinder ISO 15552 with square profile and for compact cylinder

- **391.10.**Ø interruttore magnetico completo di fascetta per microcilindro ISO 6432
- **391.10.**Ø magnetic switch with band for microcylinder ISO 6432